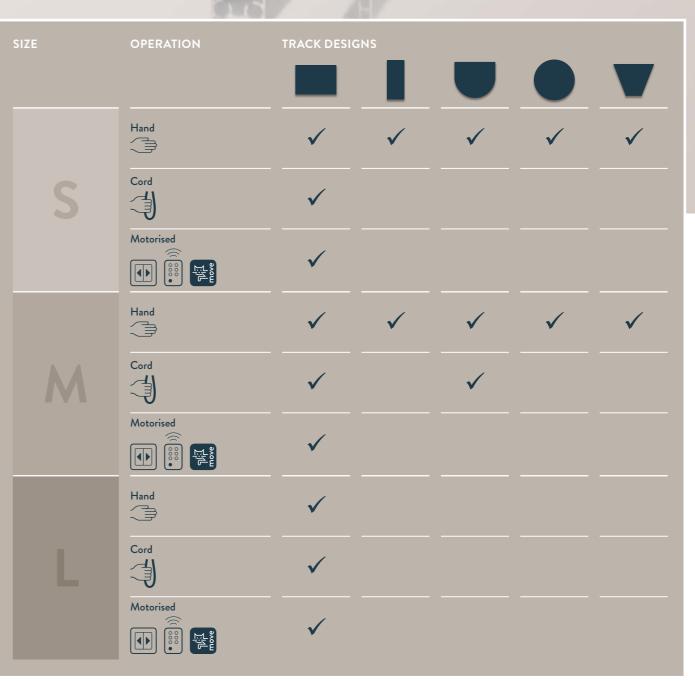

The systems are available in three sizes (S, M and L), with the track profiles coming in range of forms – square, round, oval, rectangular and funnel-shaped. Colour customisation is also an option, making a functional piece of design a truly noteworthy design element.

curtain will start it moving!

Cord operation avoids the need to handle the fabric and easily controls heavy curtains. The systems come in two distinctive designs and three sizes. The square tracks even feature a bendable recess profile.

All our cord operated curtain track systems are child safe and comply fully with safety norms EN 13120, EN 16433 and EN 16434.

Regardless of area, size, shape or colour, Silent Gliss are able to provide a hand operated track. The systems are available in three sizes and five outstanding designs. A bendable recess profile for the square track is also offered.

# Different track designs for different tastes

The Silent Gliss curtain track range offers various shapes and sizes and adapts seamlessly to any room design.

Check out the Silent Gliss online product finder for the latest product details and specifications.