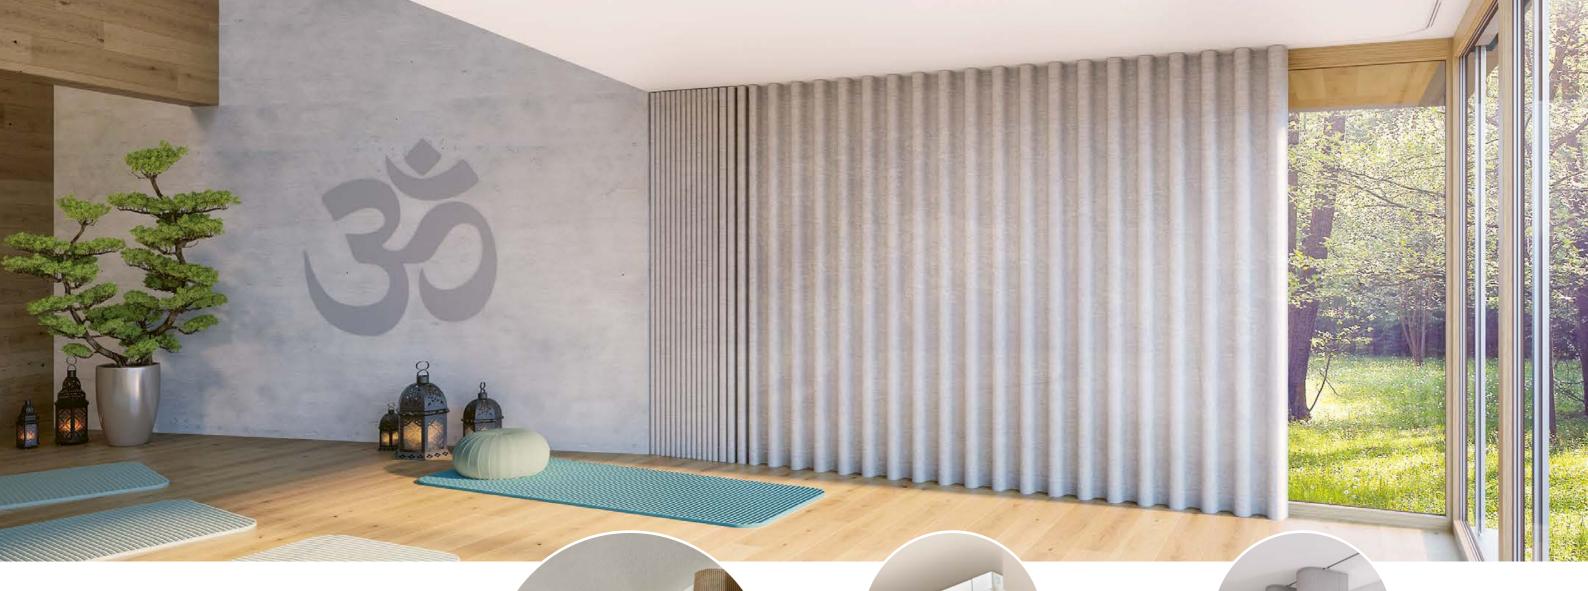

#### THE FUNNEL

A new track design to draw attention in any room. The elegant, funnel-shaped profile is symmetrical in shape so is suited for use as a room divider. The Funnel features the refined 'click & fit' mechanism which makes it particularly easy to fit.

Suspended tracks are available – ideal when air circulation or room separation is required. In summary – the widest choice to provide the perfect finish for any interior.