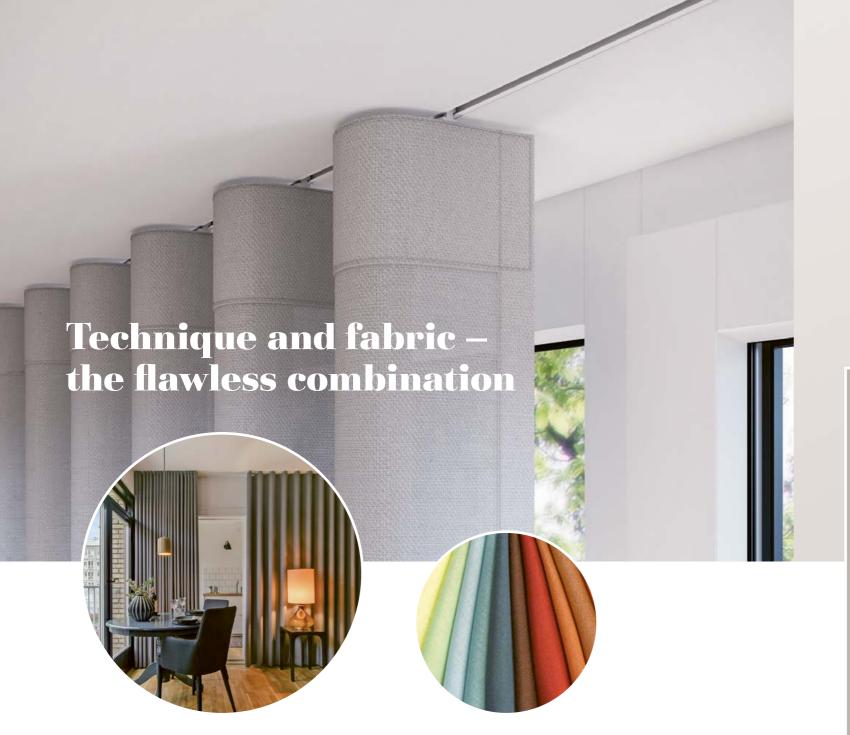

As much the product of a deep visual consideration as it is an aural one,

Silent Track sets a new specification standard – aimed at architects, interior designers and private customers who aren't prepared to compromise on their creative visions.

The systems are available in three sizes (S, M and L), with the track profiles coming in range of forms – square, round, oval, rectangular and funnel-shaped. Colour customisation is also an option, making a functional piece of design a truly noteworthy design element.

And with Silent Gliss's comprehensive collection of functional fabrics, there's even more scope for customers to get exactly what they want.

So spread the word. Whatever you do, don't keep it quiet.