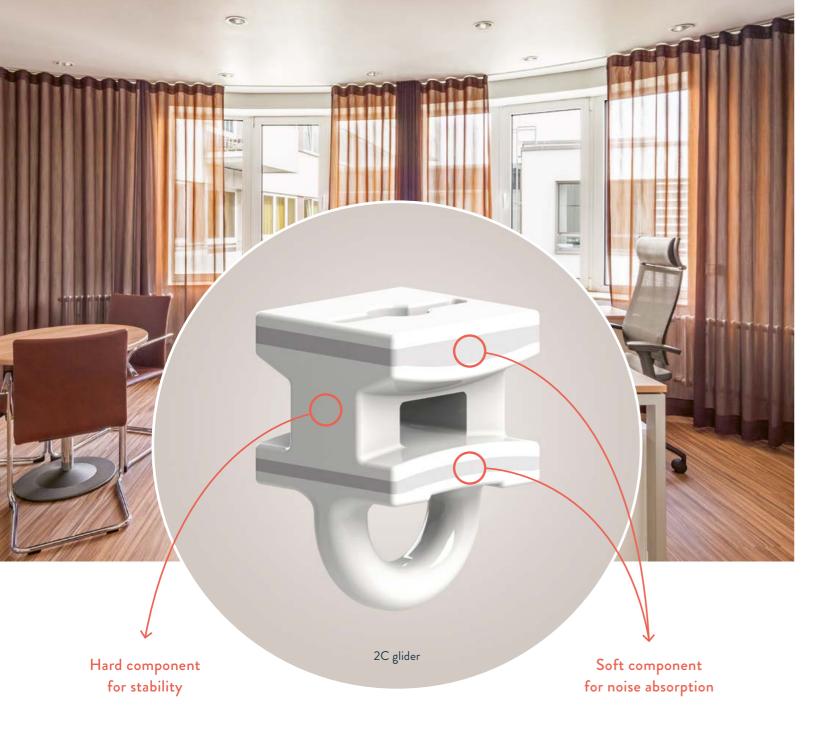

# The silent revolution – 2-component technology!

The premium 2C gliders and rollers (patent pending), combined with the specially coated tracks allow the curtain to move smoothly and silently. These gliders are manufactured using 2 materials, a hard component which ensures stability and a soft 'filling' to absorb the noise. The end result is unprecedented silence.