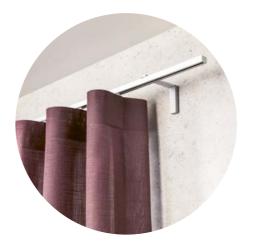

### SILENT GLISS - THE BENDING SPECIALIST

Silent Gliss tracks can be forward and reverse bent to accommodate the most challenging installations seen in modern architecture. Advanced techniques and years of experience ensure maximum gliding efficiency on the tightest curves. Recess profiles are offered that can be bent to tightest radii – the curtains appear to literally hang from the ceiling!

# WAVE 2C GLIDER-CORD / SMART FIX

The Wave 2C glider-cord ensures the continuous wave effect of the stylish Wave heading system, whether the curtains are closed or open.

Silent Gliss systems can be fitted with Smart Fix, a uniform bracket range. The design includes magnetic metal covers which are easy to fit and elegantly hide the screw. Three designs in various lengths offer flexibility and ease of installation.