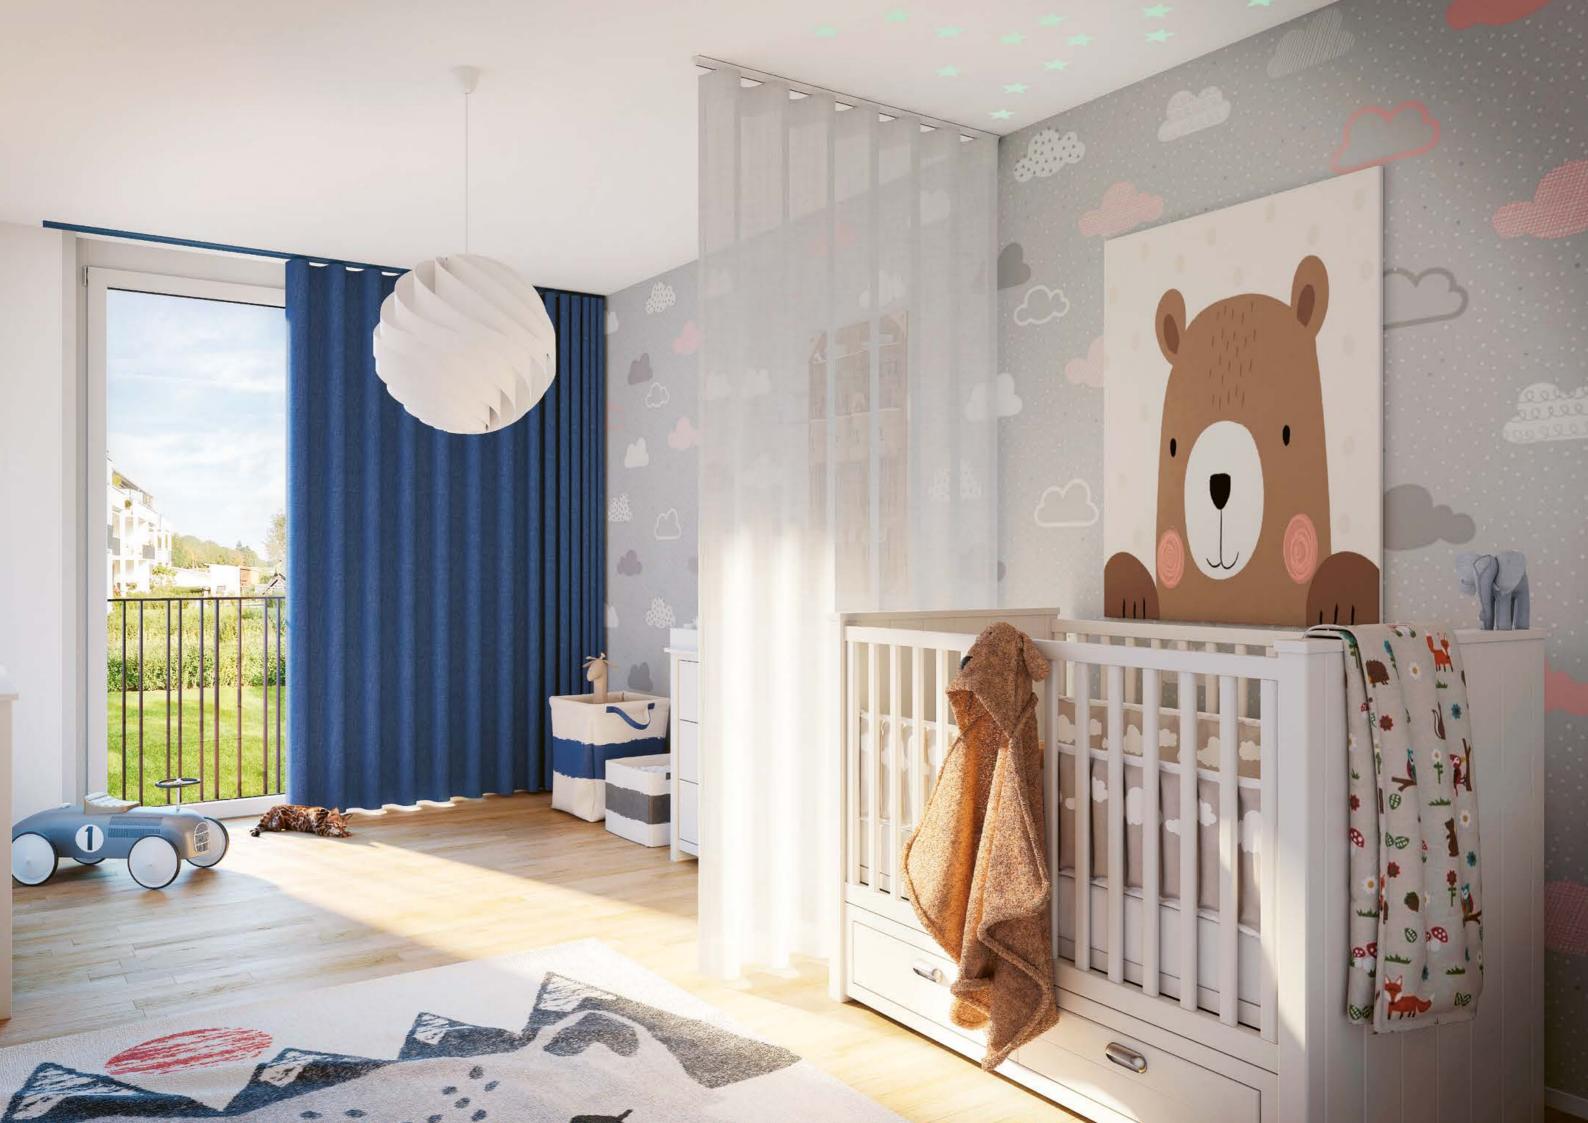

#### WAVE - THE REINVENTION OF THE CLASSIC CURTAIN

Only a curtain from Silent Gliss can make waves whilst radiating tranquillity and harmony. A unique curtain heading system that turns traditional curtains into a striking, modern design statement.

Wave offers a contemporary design feature, created by a unique 2C glider-cord inside the track which restricts the extension of the fabric. The end result is a continuous 'wave' effect when the curtains are closed and when opened, a neat stack back.