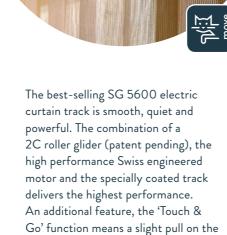

# Operation solutions for all situations

For the ultimate convenience and ease of operation choose Silent Gliss electric curtains tracks. Whether at home or out, our wide range of control options ensure you can move your curtains at the touch of a button. Our Move App gives you access to your tracks via a smartphone or tablet, whilst easy integration into any home and building automation system is possible.

curtain will start it moving!

Cord operation avoids the need to handle the fabric and easily controls heavy curtains. The systems come in two distinctive designs and three sizes. The square tracks even feature a bendable recess profile.